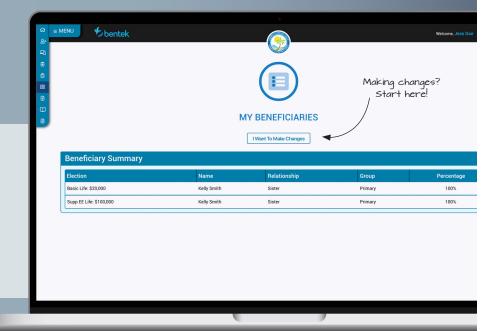

## Beneficiary Designation Quick Guide

## **ADD A NEW BENEFICIARY**

- ✓ Log on to www.mybentek.com/gvi
- ✓ Click "+ Person" or "+ Trust".
- Enter the beneficiary information (asterisk denotes required information).
- ✓ Adding a minor? Toggle the "Is this beneficiary a Minor" button and enter guardian information.
- ✓ Click "Save new beneficiary"