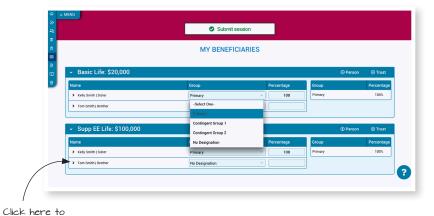

edit beneficiary.

## **DESIGNATE YOUR BENEFICIARY**

- ✓ Select primary or a contingent group for each beneficiary.
- ✓ Select the benefit percentage each beneficiary should receive. Percentage amounts must be whole numbers and equal 100% for each group.
- ✓ Click "I Agree" under the beneficiary acknowledgment and "Submit Session".
- ✓ Click the adobe icon to generate your beneficiary designation Form.

## **OTHER QUICK TIPS**

- $\checkmark\,$  To edit a current beneficiary, click the arrow next to their name.
- ✓ To completely remove a beneficiary, click the arrow next to the beneficiary name and click "remove This Beneficiary From All Plans".